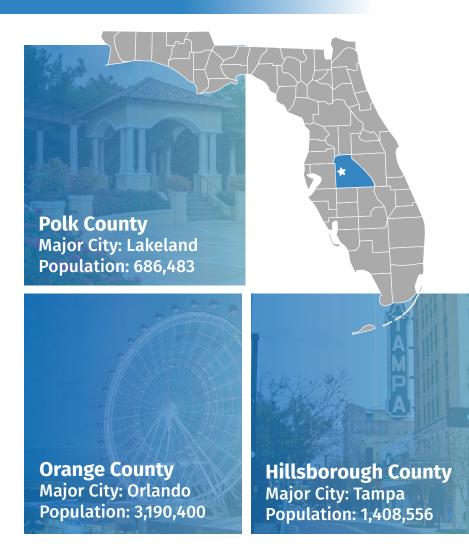

# Ideally situated in sunny central Florida among nearly 40 lakes, Lakeland has something to offer everyone.

An easy driving distance to both Tampa and Orlando means that you will have access to two major airports, world famous theme parks, and the white sandy beaches of the Gulf of Mexico. From professional sports teams to the various amusement parks located throughout central Florida, Lakeland offers opportunities for endless fun for the whole family. Whether you are looking for a town with urban sensibilities or outdoor activities, Lakeland caters to both lifestyles. Lakeland is a family-oriented community that maintains a low cost of living and a great selection of neighborhoods and schools, making it easy to call home.